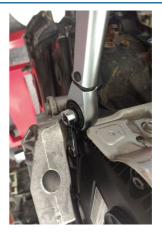

## **Torque Adaptor Set 3/8"D 10pc**

A ten piece set of torque extension adaptors (crow's foot ring spanners) for use in restricted access applications, extending the reach of the torque wrench by a defined length. NB, torque settings must be recalculated to take into account the extra length of these extenders.

## **Additional Information**

- 3/8"D x Bi-Hex (12pt) profile; length range: 65 70mm.
- Sizes: 10, 11, 12, 13, 14, 15, 16, 17, 18 and 19mm.
- · Torque setting must be adjusted to allow for the effective increase in leverage length.
- · Manufactured from polished chrome vanadium.
- · RoHS compliant.