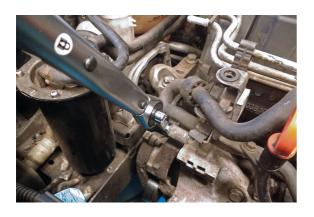

## **Torque Adaptor Set 3/8"D 10pc**

A ten piece set of torque extension adaptors (crow's foot ring spanners) for use in restricted access applications, extending the reach of the torque wrench by a defined length. NB, torque settings must be recalculated to take into account the extra length of these extenders.