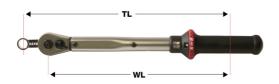

http://lasertools.co.uk/product/7286

Video available: https://youtu.be/Va2tTSNIjRg

Use: Nm1 = Nm2 x WL/TL

## Example: Where Nm2 = 50Nm, WL = 0.3M, TL = 0.4M

Nm1 = 37.5Nm

Set wrench to 37.5Nm to achieve 50Nm at the fixing