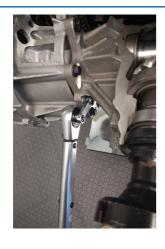

## **Torque Adaptor Set 3/8"D 10pc**

A ten piece set of torque extension adaptors (crow's foot ring spanners) for use in restricted access applications, extending the reach of the torque wrench by a defined length. NB, torque settings must be recalculated to take into account the extra length of these extenders.

## **Additional Information**

- 3/8"D x Bi-Hex (12pt) profile; length range: 65 70mm.
- Sizes: 10, 11, 12, 13, 14, 15, 16, 17, 18 and 19mm.
- · Torque setting must be adjusted to allow for the effective increase in leverage length.
- · Manufactured from polished chrome vanadium.
- · RoHS compliant.