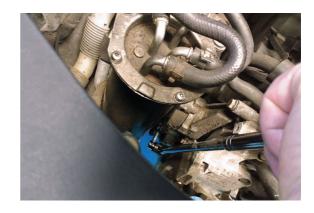

## **Torque Adaptor Set 3/8"D 10pc**

A ten piece set of torque extension adaptors (crow's foot ring spanners) for use in restricted access applications, extending the reach of the torque wrench by a defined length. NB, torque settings must be recalculated to take into account the extra length of these extenders.