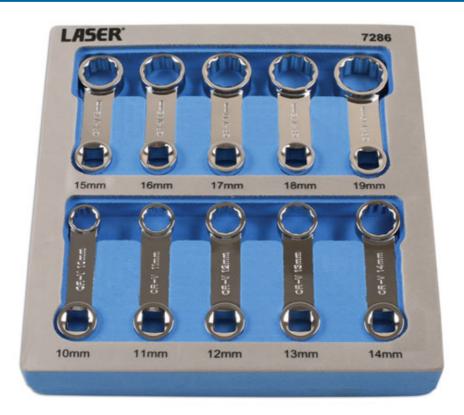

## **Torque Adaptor Set 3/8"D 10pc**

A ten piece set of torque extension adaptors (crow's foot ring spanners) for use in restricted access applications, extending the reach of the torque wrench by a defined length. NB, torque settings must be recalculated to take into account the extra length of these extenders.

## **Additional Information**

- 3/8"D x Bi-Hex (12pt) profile; length range: 65 70mm.
- Sizes: 10, 11, 12, 13, 14, 15, 16, 17, 18 and 19mm.
- · Torque setting must be adjusted to allow for the effective increase in leverage length.
- · Manufactured from polished chrome vanadium.
- · RoHS compliant.