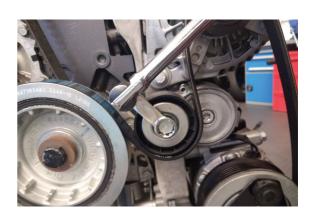

## **Torque Adaptor Set 3/8"D 10pc**

A ten piece set of torque extension adaptors (crow's foot ring spanners) for use in restricted access applications, extending the reach of the torque wrench by a defined length. NB, torque settings must be recalculated to take into account the extra length of these extenders.

## **Additional Information**

- 3/8"D x Bi-Hex (12pt) profile; length range: 65 70mm.
- Sizes: 10, 11, 12, 13, 14, 15, 16, 17, 18 and 19mm.
- · Torque setting must be adjusted to allow for the effective increase in leverage length.
- · Manufactured from polished chrome vanadium.
- · RoHS compliant.